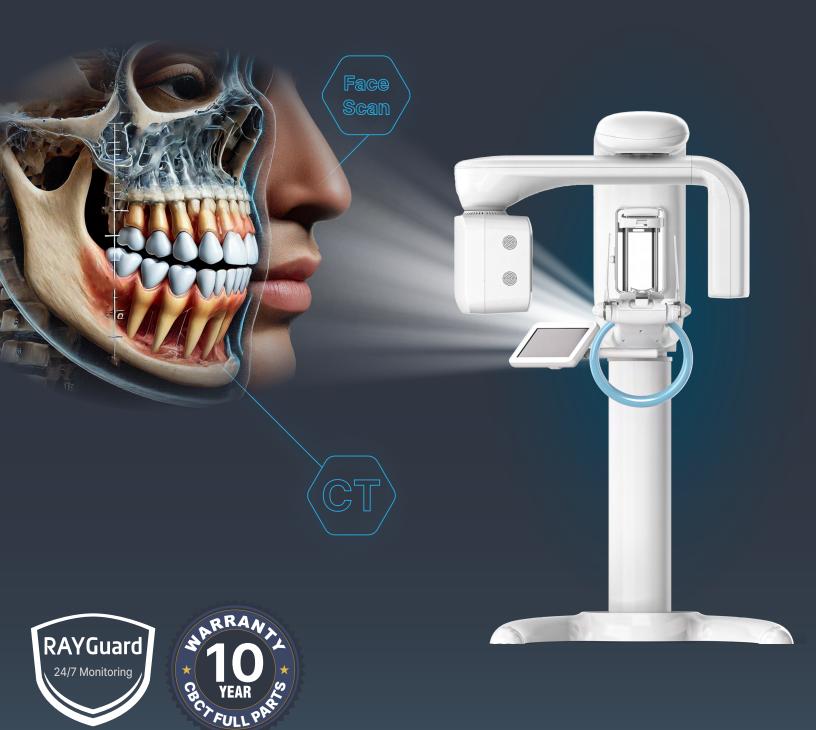

# /ision

The Ultimate Solution for Advanced Dental Diagnostics. Powered by RAY Al Lab!

**dhpsupply.com** 800.626.2163

Ray America

**Vision** Series combines advanced CBCT technology with 3D facial scanning to **enhance diagnosis**, improve patient **communication**, and increase **case acceptance**. With versatile volume options, Vision empowers your practice to deliver **precise**, comprehensive care while building **patient trust**.

#### Al Driven Digital Workflow

Enhance your consultations with advanced 3D facial scanning capabilities, surpassing DICOM-only consultations to provide more precise evaluations and drive higher case acceptance.

## High Quality Imaging System

Given the ability to capture large sections of hard and soft tissue regions in one scan, the images created are of the highest quality and provide pertinent clinical details.