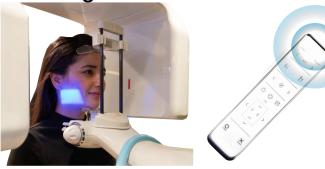

### Blue-Light Guide & Remote Control

Equipped with our proprietary blue light guide and remote control, our dental technology system ensures effortless operation, allowing your staff to focus on what they do best—caring for patients.